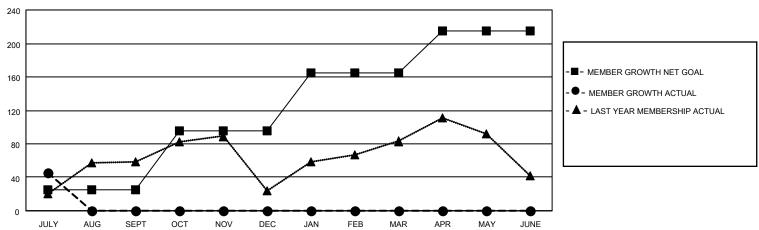

## District 411 A

| Clubs         |               |             |               | Members               |                       |                         |                                                    |  |
|---------------|---------------|-------------|---------------|-----------------------|-----------------------|-------------------------|----------------------------------------------------|--|
|               | RESULTS FOR   | R 2020-2021 |               | RESULTS FOR 2020-2021 |                       |                         |                                                    |  |
| QUARTER       | NEW CLUB GOAL | NEW CLUBS   | DROPPED CLUBS | QUARTER MEMB          | ER GROWTH NET<br>GOAL | MEMBER GROWTH<br>ACTUAL | DROPPED<br>MEMBERS ACTUAL<br>(including transfers) |  |
| JULY/AUG/SEPT | 0             | 1           | 0             | JULY/AUG/SEPT         | 25                    | 57                      | 10                                                 |  |
| OCT/NOV/DEC   | 1             | 0           | 0             | OCT/NOV/DEC           | 70                    | 0                       | 0                                                  |  |
| JAN/FEB/MAR   | 2             | 0           | 0             | JAN/FEB/MAR           | 70                    | 0                       | 0                                                  |  |
| APR/MAY/JUNE  | 1             | 0           | 0             | APR/MAY/JUNE          | 50                    | 0                       | 0                                                  |  |

### GOALS AND ACTUAL MEMBERS CUMULATIVE

| DROPPED CLUBS: 0 |    | 13 CLUBS OF 64 ADDED 1 OR MORE NEW MEMBERS | GENDER DISTRIBUTION             |              |     |
|------------------|----|--------------------------------------------|---------------------------------|--------------|-----|
|                  |    |                                            | MALE                            | 972 (62.27%) |     |
|                  |    |                                            | FEMALE                          | 589 (37.73%) |     |
| DROPPED MEMBERS  |    |                                            |                                 | . ,          |     |
| DECEASED         | 2  | CLICK HERE FOR CUMULATIVE                  | TOTAL FAMILY UNIT MEMBERS       |              | 349 |
| CLUB CANCELLED   | 0  | MEMBERSHIP DATA                            |                                 |              |     |
| OTHER 8          |    |                                            | FAMILY MEMBERS PAYING HALF DUES |              | 190 |
| TOTAL            | 10 |                                            |                                 |              |     |