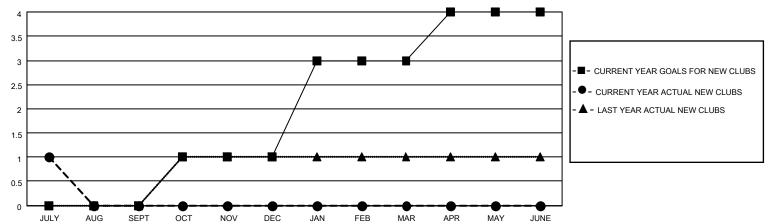

## District 411 A

| Clubs         |               |             |               | Members               |                       |                         |                                                    |  |
|---------------|---------------|-------------|---------------|-----------------------|-----------------------|-------------------------|----------------------------------------------------|--|
|               | RESULTS FOR   | R 2020-2021 |               | RESULTS FOR 2020-2021 |                       |                         |                                                    |  |
| QUARTER       | NEW CLUB GOAL | NEW CLUBS   | DROPPED CLUBS | QUARTER MEMB          | ER GROWTH NET<br>GOAL | MEMBER GROWTH<br>ACTUAL | DROPPED<br>MEMBERS ACTUAL<br>(including transfers) |  |
| JULY/AUG/SEPT | 0             | 1           | 0             | JULY/AUG/SEPT         | 25                    | 57                      | 10                                                 |  |
| OCT/NOV/DEC   | 1             | 0           | 0             | OCT/NOV/DEC           | 70                    | 0                       | 0                                                  |  |
| JAN/FEB/MAR   | 2             | 0           | 0             | JAN/FEB/MAR           | 70                    | 0                       | 0                                                  |  |
| APR/MAY/JUNE  | 1             | 0           | 0             | APR/MAY/JUNE          | 50                    | 0                       | 0                                                  |  |

### GOALS AND ACTUAL NEW CLUBS CUMULATIVE